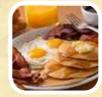

Fish and Chips

all Main Meals Sieved With a Choice Of Mashed Potatoes Vegetables Rice Steamed Rice and Fried (Chips)

Gole Special Break fast

3 Eggs Of Your Choice Beef Grilled Home Fried With a Glass Of Juice

Chicken Egg Combo

Perfectly Grilled Breast Two Eggs Of Your Choice Served With Home Fries

Butter Milk Pancake

a Pair Of Pancakes Served With Honey

Gole French

Classic French Toast Saved With Honey

Morning Sunrise

\$5

Tree Eggs Of Your Choice With Gilled Tomatoes Pair Of Sausage Sieved With Toast Bread Home Fries

Fishiterian Breakfast

Well Marinated Fish Fillet 3 Egg Of Your Choice Sieved With Home Fried

Favorite Eggs Of Your