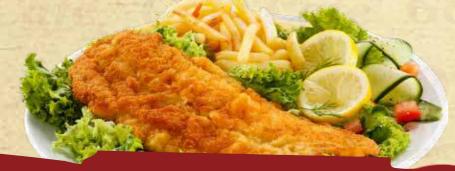

Fish and Chips

all Main Meals Sieved With a Choice Of Mashed Potatoes Vegetables Rice Steamed Rice and Fried (Chips)

Gole Special Break fast

3 Eggs Of Your Choice Beef Grilled Home Fried With a Glass Of Juice