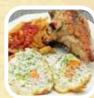

\$5

Tree Eggs Of Your Choice With Gilled Tomatoes Pair Of Sausage Sieved With Toast Bread Home Fries

Fishiterian Breakfast

Well Marinated Fish Fillet 3 Egg Of Your Choice Sieved With Home Fried

Favorite Eggs Of Your

3 Eggs Of your Choice, Spanish, Plain, Cheese Filled, Fried, Sun Side Up, Shuk Shuk and Scrambled Egg Sieved With Toasted Bread Home Fries

Beer (Liver)

Strips Of Liver Sauteed With Mix Vegetables and Soy Sauce