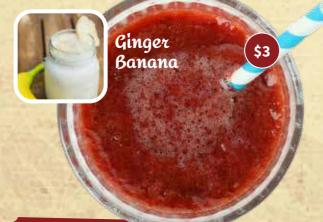

#### Smoothies

Mango

Banana Milk

Banana Strawberry

Mango Strawberry

\$0.6

\$3