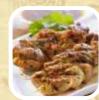

#### Chicken Dishes

Chicken Brochettes

Two Skealers Of Brochettes Chicken Grilled With Onion Green Paper and Tomatoes and Sieved With Delicious Mushroom Sauce

Chicken Curry

Tender Chicken Cubes Cooked In Mildly Spread Traditional any Sauce